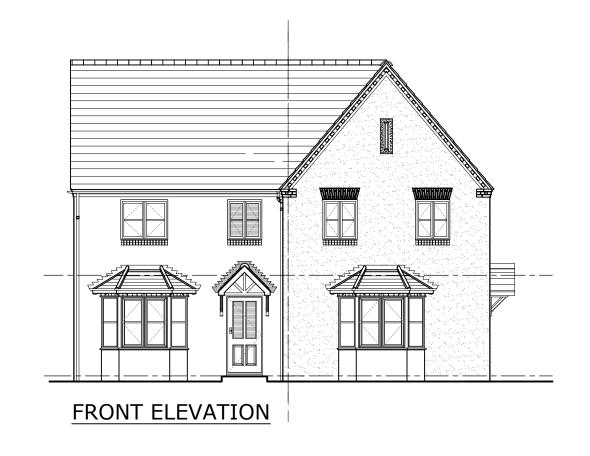

FRONT ELEVATION

SIDE ELEVATION

| В | Bay window added to Drayton house type. Full render to facade. Porch changed to apex canopy. Additional window to bed 2. | 17.06.22 | RF      |
|---|--------------------------------------------------------------------------------------------------------------------------|----------|---------|
| Α | Bay window added to Wenlock. Porch style to Wenlock changed. Windows added to side elevation for WC and bathroom.        | 25/05/22 | RF      |
|   | REVISION                                                                                                                 | DATE     | Rev. By |

SHROPSHIRE HOMES LTD THE OLD WORKHOUSE CROSS HOUSES SHREWSBURY SHROPSHIRE SY5 6JH TELEPHONE: (01743) 761789

CRUDGINGTON
PHASE 3

TITLE
HT39 - WENLOCK (AS) /
HT41 DRAYTON (OPP)
ELEVATIONS

DWG No. 185/P/11 DATE NOV 2021 SCALE REVISION B