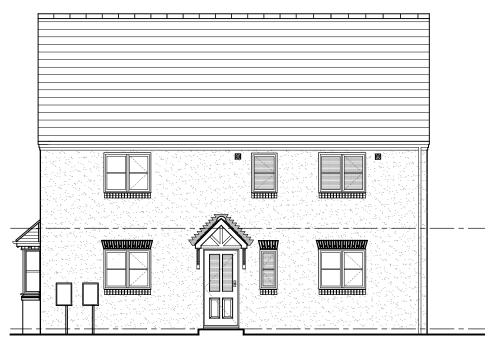

FRONT ELEVATION

SIDE ELEVATION

| В | Bay window added to Drayton house type. Full render to facade. Porch changed to apex canopy. Additional window to bed 2. | 17.06.22 | RF      |
|---|--------------------------------------------------------------------------------------------------------------------------|----------|---------|
| Α | Bay window added to Wenlock. Porch style to Wenlock changed. Windows added to side elevation for WC and bathroom.        | 25/05/22 | RF      |
|   | REVISION                                                                                                                 | DATE     | Rev. By |

SHROPSHIRE HOMES LTD THE OLD WORKHOUSE CROSS HOUSES SHREWSBURY SHROPSHIRE SY5 6JH TELEPHONE: (01743) 761789

CRUDGINGTON
PHASE 3

TITLE
HT39 - WENLOCK (AS) /
HT41 DRAYTON (OPP)
ELEVATIONS

DWG No. 185/P/11 DATE NOV 2021 SCALE REVISION B