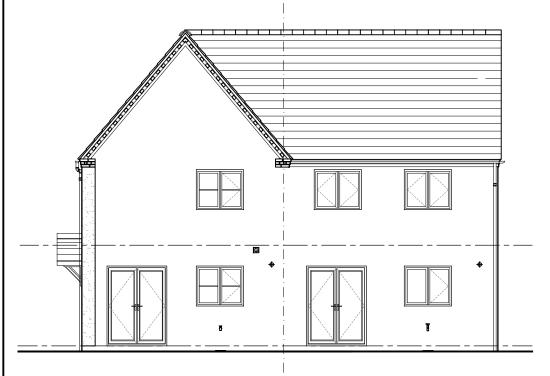

FRONT ELEVATION

SIDE ELEVATION

| В | Bay window added to Drayton house type. Full render to facade. Porch changed to apex canopy. Additional window to bed 2. | 17.06.22 | RF      |
|---|--------------------------------------------------------------------------------------------------------------------------|----------|---------|
| Α | Bay window added to Wenlock. Porch style to Wenlock changed. Windows added to side elevation for WC and bathroom.        | 25/05/22 | RF      |
|   | REVISION                                                                                                                 | DATE     | Rev. By |

SHROPSHIRE HOMES LTD THE OLD WORKHOUSE CROSS HOUSES SHREWSBURY SHROPSHIRE SY5 6JH TELEPHONE: (01743) 761789

CRUDGINGTON
PHASE 3

TITLE
HT39 - WENLOCK (AS) /
HT41 DRAYTON (OPP)
ELEVATIONS

DWG No. 185/P/11 DATE NOV 2021 SCALE REVISION B